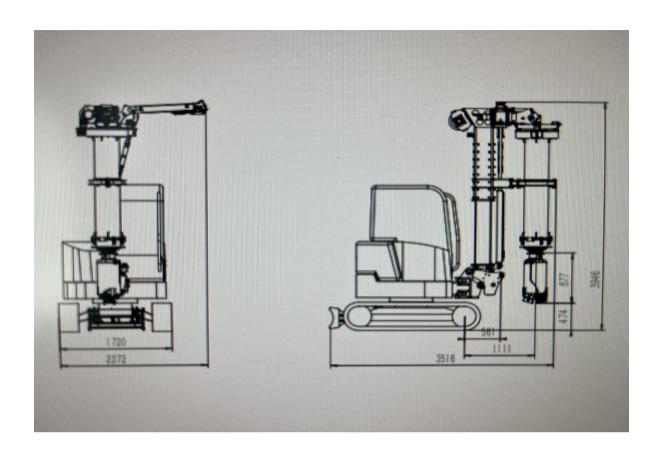

| Specifications of FY10 drill rig |                               |                     |
|----------------------------------|-------------------------------|---------------------|
| 1                                | Overall length                | 4,000mm             |
| 2                                | Overall width                 | 1,720mm             |
| 3                                | Overall height                | 2,800mm             |
| 4                                | Blade height                  | 350mm               |
| 5                                | Track shoe width              | 300mm               |
| 6                                | Wheel distance                | 1,420mm             |
| 7                                | Ground clearance              | 295mm               |
| 8                                | Rear-end Swing Radius         | 1,510mm             |
| 9                                | Track length                  | 2,155mm             |
| 10                               | Overall weight                | 6.1t                |
| 11                               | Rotary torque                 | 10kNm               |
| 12                               | Rated power                   | 20.4kW/<br>2,200rpm |
| 13                               | Drilling diameter             | 400-600mm           |
| 14                               | Drilling depth                | 10-12m              |
| 15                               | Speed                         | 25-45rpm            |
| 16                               | Main winch lifting force      | 2,000kg             |
| 17                               | Auxiliary winch lifting force | 1,000kg             |
| 18                               | Mast leftward                 | 800mm               |
| 19                               | Mast rightward                | 550mm               |